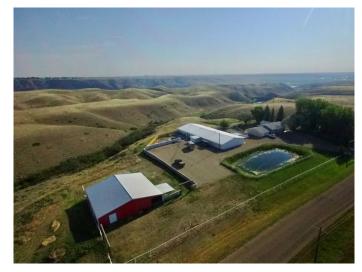

# \$839,000

4 Bedroom, 3.00 Bathroom, 1,497 sqft Residential on 8.00 Acres

NONE, Medicine Hat, Alberta

Welcome to a truly unique opportunity on the scenic Echo Dale Roadâ€"an 8-acre acreage nestled within the city limits of Medicine Hat. Combining the tranquility of rural living with the convenience of city amenities, this one-of-a-kind property is ideal for those seeking space, versatility, and potential for home-based business or recreational ventures.

An attached double garage keeps your vehicles sheltered and adds extra storage or workshop potential. But the real highlight of this property is the large recreational hallâ€"equipped with bathrooms, a bar, and a food service area. Whether you're hosting weddings, private functions, or corporate events, this space is ready to support a wide range of activities and income-generating opportunities.

Additional outbuildings include a workshop for your tools, projects, or business equipment, and a classic barn ideal for keeping horses or hobby farm animals. With domestic water rights in place, you have everything you need to support your home, gardens, or livestock.