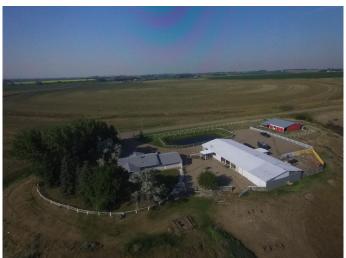

# \$839,000

4 Bedroom, 3.00 Bathroom, 1,497 sqft Residential on 8.00 Acres

NONE, Medicine Hat, Alberta

Welcome to a truly unique opportunity on the scenic Echo Dale Roadâ€"an 8-acre acreage nestled within the city limits of Medicine Hat. Combining the tranquility of rural living with the convenience of city amenities, this one-of-a-kind property is ideal for those seeking space, versatility, and potential for home-based business or recreational ventures.

An attached double garage keeps your vehicles sheltered and adds extra storage or workshop potential. But the real highlight of this property is the large recreational hallâ€"equipped with bathrooms, a bar, and a food service area. Whether you're hosting weddings, private functions, or corporate events, this space is ready to support a wide range of activities and income-generating opportunities.

Additional outbuildings include a workshop for your tools, projects, or business equipment, and a classic barn ideal for keeping horses or hobby farm animals. With domestic water rights in place, you have everything you need to support your home, gardens, or livestock.