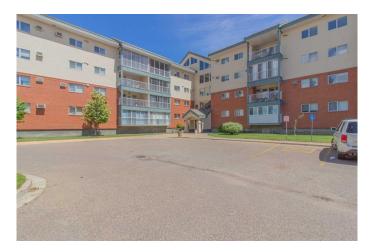

## \$259,900

2 Bedroom, 2.00 Bathroom, 1,253 sqft Residential on 0.00 Acres

Southview-Park Meadows, Medicine Hat, Alberta

Step into the warmth and charm of South View Grand, a welcoming adult-living community nestled on the south side of Medicine Hat. Don't miss the opportunity to get into a 1200+ Sq Ft condo in an amazing community for under 260k!! This one wont last long. A delightful 2-bedroom PLUS OFFICE/DEN, 2-bathroom condo, full of heartâ€"offering a space that feels peaceful, comforting, and easy to settle into. The screened-in balcony extends your living space and offers a lovely place to enjoy your morning coffee or unwind with a book, all while sheltered from the elements. The kitchen is designed for every comfort in mindâ€"practical, tidy, and open to the main living area, so you're never far from the conversation. The primary bedroom is a restful retreat with its own private 4-piece ensuite with Tub/Shower combo, while the second bedroom with walk-in shower is ideal for guests. A separate office, pantry and laundry room (with plenty of cabinet storage), adds extra needed space that makes condo living feel more flexible and personal. Some valuable features of the unit is the updated flooring in the main areas and a newer AC unit. This is a pet-free, smoke-free unit. As part of South View Grand, you'II enjoy a range of wonderful amenities, including a heated indoor pool, fully stocked workshop, social lounge, guest suite, car wash bay, and secure underground heated parking with storage. Tucked into a peaceful corner of the city,

#### **Exterior**

Exterior Features Courtyard

Construction Brick, Stone