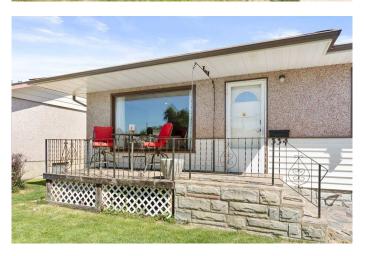

### \$350,000

3 Bedroom, 2.00 Bathroom, 871 sqft Residential on 0.15 Acres

Northeast Crescent Heights, Medicine Hat, Alberta

This bright and welcoming bungalow offers a smart layout with 3 bedrooms plus a den and 2 full bathrooms, making it a great fit for a variety of lifestyles. Clean, modern finishes throughout bring a fresh feel to the home, while thoughtful design ensures every space is functional and inviting. Natural light fills the main living areas, creating a warm and airy atmosphere. The den adds valuable flexibility â€" ideal for a home office, guest room, or creative space. A single garage provides convenient parking and storage. Located on a quiet street in a peaceful neighborhood, 334 14th Street offers a blend of comfort and modern style in a manageable, easy-to-maintain footprint.