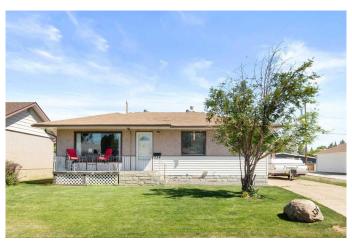

### \$350,000

3 Bedroom, 2.00 Bathroom, 871 sqft Residential on 0.15 Acres

Northeast Crescent Heights, Medicine Hat, Alberta

This bright and welcoming bungalow offers a smart layout with 3 bedrooms plus a den and 2 full bathrooms, making it a great fit for a variety of lifestyles. Clean, modern finishes throughout bring a fresh feel to the home, while thoughtful design ensures every space is functional and inviting. Natural light fills the main living areas, creating a warm and airy atmosphere. The den adds valuable flexibility â€" ideal for a home office, guest room, or creative space. A single garage provides convenient parking and storage. Located on a quiet street in a peaceful neighborhood, 334 14th Street offers a blend of comfort and modern style in a manageable, easy-to-maintain footprint.

## **Community Information**

Address 334 14 Street Ne

Subdivision Northeast Crescent Heights

City Medicine Hat
County Medicine Hat

Province Alberta
Postal Code T1A 5V8