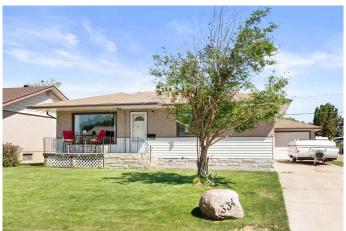

### \$350,000

3 Bedroom, 2.00 Bathroom, 871 sqft Residential on 0.15 Acres

Northeast Crescent Heights, Medicine Hat, Alberta

This bright and welcoming bungalow offers a smart layout with 3 bedrooms plus a den and 2 full bathrooms, making it a great fit for a variety of lifestyles. Clean, modern finishes throughout bring a fresh feel to the home, while thoughtful design ensures every space is functional and inviting. Natural light fills the main living areas, creating a warm and airy atmosphere. The den adds valuable flexibility â€" ideal for a home office, guest room, or creative space. A single garage provides convenient parking and storage. Located on a quiet street in a peaceful neighborhood, 334 14th Street offers a blend of comfort and modern style in a manageable, easy-to-maintain footprint.

## **Community Information**

Address 334 14 Street Ne

Subdivision Northeast Crescent Heights

City Medicine Hat
County Medicine Hat

Province Alberta
Postal Code T1A 5V8