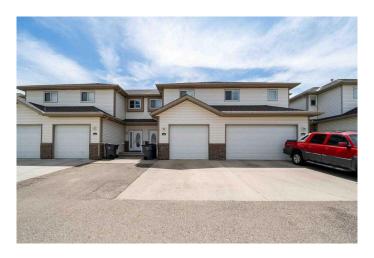

# \$294,900 - 338 Washington Way Se, Medicine Hat

MLS® #A2236714

## \$294,900

3 Bedroom, 4.00 Bathroom, 1,313 sqft Residential on 0.00 Acres

River Flats, Medicine Hat, Alberta

Charming 3-Bed, 3.5-Bath Townhome in the Heart of River Flats

Welcome to 338 Washington Way SE â€" a fully developed 2-storey townhome offering the perfect blend of comfort, functionality, and location. Nestled in a mature, tree-lined area of the River Flats, this affordable and spacious home is ideal for families, professionals, or investors looking for low-maintenance living near parks, paths, and amenities.

Additional highlights include a single attached garage, Condo fees of just \$286.35/month include water & electricity for exterior common areas, lawn care, snow removal, professional management, and reserve fund contributions. Located close to scenic walking paths, Athletic