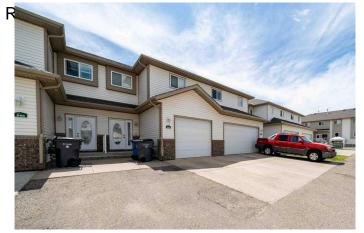

# \$294,900 - 338 Washington Way Se, Medicine Hat

MLS® #A2236714

## \$294,900

3 Bedroom, 4.00 Bathroom, 1,313 sqft Residential on 0.00 Acres

River Flats, Medicine Hat, Alberta

Charming 3-Bed, 3.5-Bath Townhome in the Heart of River Flats

Welcome to 338 Washington Way SE â€" a fully developed 2-storey townhome offering the perfect blend of comfort, functionality, and location. Nestled in a mature, tree-lined area of the River Flats, this affordable and spacious home is ideal for families, professionals, or investors looking for low-maintenance living near parks, paths, and amenities.

Additional highlights include a single attached garage, Condo fees of just \$286.35/month include water & electricity for exterior common areas, lawn care, snow removal, professional management, and reserve fund contributions. Located close to scenic walking paths, Athletic