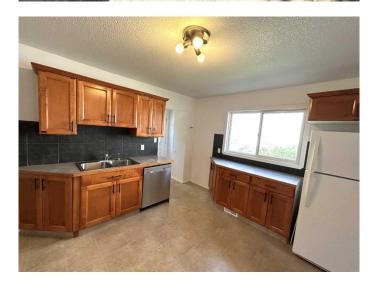

## \$229,900

2 Bedroom, 2.00 Bathroom, 800 sqft Residential on 0.14 Acres

River Flats, Medicine Hat, Alberta

Don't miss out on this Great Starter home with many upgrades Newer Kitchen with movable Island - Newer Windows - Newer Furnace - Hot water tank - Flooring - Light fixtures - Bathrooms - Spray foam insulation in basement walls - Shingles - new panel box - portable standup air condition. This is a must see home. Large back yard Home is close to walking trails Call and get set up to view this great starter home

#### Interior

Interior Features Ceiling Fan(s), See Remarks

Appliances Dishwasher, Electric Stove, Range Hood, Refrigerator, See Remarks,

Washer/Dryer Stacked

Heating Forced Air, Natural Gas

Cooling Other
Has Basement Yes