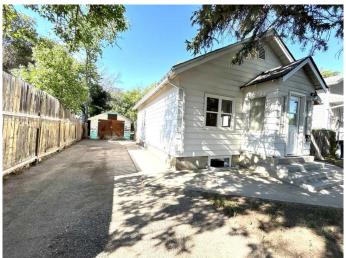

## \$229,900

2 Bedroom, 2.00 Bathroom, 800 sqft Residential on 0.14 Acres

River Flats, Medicine Hat, Alberta

Don't miss out on this Great Starter home with many upgrades Newer Kitchen with movable Island - Newer Windows - Newer Furnace - Hot water tank - Flooring - Light fixtures - Bathrooms - Spray foam insulation in basement walls - Shingles - new panel box - portable standup air condition. This is a must see home. Large back yard Home is close to walking trails Call and get set up to view this great starter home

## **Amenities**

Parking Spaces 3

Parking Off Street, Parking Pad, Concrete Driveway

#### **Exterior**

Exterior Features None

Lot Description Back Lane, See Remarks, Level

Roof Asphalt Shingle
Construction Wood Frame

Foundation Poured Concrete