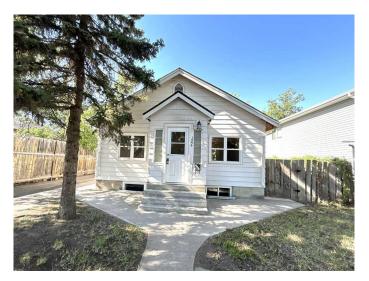

## \$229,900

2 Bedroom, 2.00 Bathroom, 800 sqft Residential on 0.14 Acres

River Flats, Medicine Hat, Alberta

Don't miss out on this Great Starter home with many upgrades Newer Kitchen with movable Island - Newer Windows - Newer Furnace - Hot water tank - Flooring - Light fixtures - Bathrooms - Spray foam insulation in basement walls - Shingles - new panel box - portable standup air condition. This is a must see home. Large back yard Home is close to walking trails Call and get set up to view this great starter home

Built in 1946

#### **Essential Information**

MLS® # A2236458 Price \$229,900

Bedrooms 2
Bathrooms 2.00
Full Baths 2
Square Footage 800
Acres 0.14
Year Built 1946

Type Residential
Sub-Type Detached
Style Bungalow
Status Active