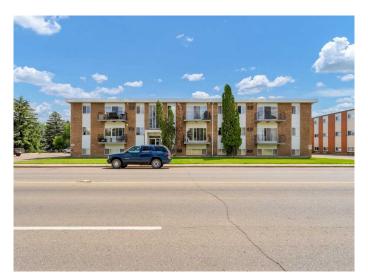

# \$169,900 - 207, 663 12 Street Nw, Medicine Hat

MLS® #A2235506

#### \$169,900

2 Bedroom, 1.00 Bathroom, 891 sqft Residential on 0.48 Acres

Northwest Crescent Heights, Medicine Hat, Alberta

Charming, affordable, and move-in readyâ€"this adorable 2-bedroom, 1-bathroom condo in NW Crescent Heights is the perfect opportunity for first-time buyers, downsizers, or investors looking for a well-maintained property. Bright and airy throughout, the unit features a spacious living room with large windows and a sliding glass door that opens onto a private balconyâ€"ideal for enjoying your morning coffee or relaxing in the evening. The adjacent dining area flows nicely into the functional galley-style kitchen, which offers ample counter space, storage, and a convenient in-unit stacking washer and dryer (purchased in 2022). The home has seen several recent updates, including fresh paint (2025), new vinyl plank flooring, a new stove (2022), and a completely renovated bathroom in 2021. Both bedrooms are generously sized with ample closet space, ensuring plenty of room for your belongings. One assigned parking stall is included, and the building is located close to schools, shopping, transit, and popular amenities like Big Marble. This well-cared-for condo combines comfort and practicality in a great locationâ€"don't miss your chance to view it!