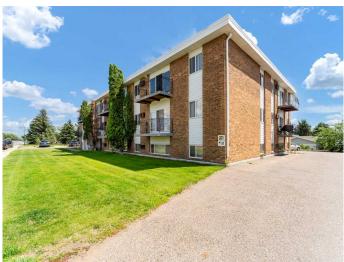

#### \$169,900

2 Bedroom, 1.00 Bathroom, 891 sqft Residential on 0.48 Acres

Northwest Crescent Heights, Medicine Hat, Alberta

Charming, affordable, and move-in readyâ€"this adorable 2-bedroom, 1-bathroom condo in NW Crescent Heights is the perfect opportunity for first-time buyers, downsizers, or investors looking for a well-maintained property. Bright and airy throughout, the unit features a spacious living room with large windows and a sliding glass door that opens onto a private balconyâ€"ideal for enjoying your morning coffee or relaxing in the evening. The adjacent dining area flows nicely into the functional galley-style kitchen, which offers ample counter space, storage, and a convenient in-unit stacking washer and dryer (purchased in 2022). The home has seen several recent updates, including fresh paint (2025), new vinyl plank flooring, a new stove (2022), and a completely renovated bathroom in 2021. Both bedrooms are generously sized with ample closet space, ensuring plenty of room for your belongings. One assigned parking stall is included, and the building is located close to schools, shopping, transit, and popular amenities like Big Marble. This well-cared-for condo combines comfort and practicality in a great locationâ€"don't miss your chance to view it!

#### Exterior

| Exterior Features | Other                              |
|-------------------|------------------------------------|
| Lot Description   | Back Lane, Landscaped, Lawn, Level |
| Construction      | Brick                              |