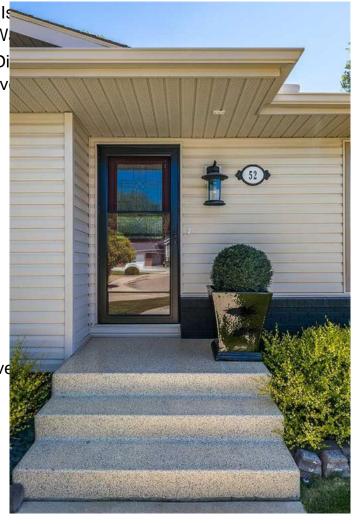

## \$545,000

2 Bedroom, 3.00 Bathroom, 1,192 sqft Residential on 0.13 Acres

Ross Glen, Medicine Hat, Alberta

Gorgeous Ross Glen Bungalow â€" Upgraded Inside & Out with a Stunning Backyard! Discover this beautifully upgraded 1191 sq ft bungalow tucked away in a quiet Ross Glen court, just steps from walking paths and green spaces. From the moment you arrive, you'II fall in love with the charming curb appeal and meticulously maintained mature landscaping. Inside, the main floor greets you with gleaming hardwood floors and an inviting open-concept layout flooded with natural light. Enjoy two spacious living areas perfect for relaxing or entertaining, and a bright, large kitchen featuring cream cabinetry, a center eat-at island, granite countertops and a corner pantry with seamless flow to the dining area. From here, step through patio doors onto the back patio and into your picturesque backyard oasis. The main floor primary suite is a true retreat, boasting a generous walk-in closet and an impressive spa-like ensuite complete with a soaker tub, walk-in shower, and dual sinks. For added convenience, the ensuite connects to a separate 2-piece powder room with access from the hallwayâ€"ideal for guests. Downstairs, the fully developed lower level offers a huge rec room perfect for family movie nights or game time, a cozy office nook, a spacious den, a 2nd bedroom (window does not meet egress), a 4-piece bathroom, and a well-appointed laundry area. Enjoy peace of mind and functionality with an attached double garage, while the stunning large backyard provides the ultimate outdoor living space with