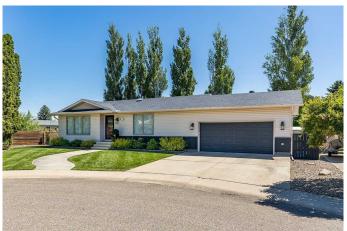

## \$545,000

2 Bedroom, 3.00 Bathroom, 1,192 sqft Residential on 0.13 Acres

Ross Glen, Medicine Hat, Alberta

Gorgeous Ross Glen Bungalow â€" Upgraded Inside & Out with a Stunning Backyard! Discover this beautifully upgraded 1191 sq ft bungalow tucked away in a quiet Ross Glen court, just steps from walking paths and green spaces. From the moment you arrive, you'II fall in love with the charming curb appeal and meticulously maintained mature landscaping. Inside, the main floor greets you with gleaming hardwood floors and an inviting open-concept layout flooded with natural light. Enjoy two spacious living areas perfect for relaxing or entertaining, and a bright, large kitchen featuring cream cabinetry, a center eat-at island, granite countertops and a corner pantry with seamless flow to the dining area. From here, step through patio doors onto the back patio and into your picturesque backyard oasis. The main floor primary suite is a true retreat, boasting a generous walk-in closet and an impressive spa-like ensuite complete with a soaker tub, walk-in shower, and dual sinks. For added convenience, the ensuite connects to a separate 2-piece powder room with access from the hallwayâ€"ideal for guests. Downstairs, the fully developed lower level offers a huge rec room perfect for family movie nights or game time, a cozy office nook, a spacious den, a 2nd bedroom (window does not meet egress), a 4-piece bathroom, and a well-appointed laundry area. Enjoy peace of mind and functionality with an attached double garage, while the stunning large backyard provides the ultimate outdoor living space with

mature trees, beautiful gardens, fountains, and a serene setting for summer gatherings. Don't miss your chance to own this exceptional home in the desirable community of Ross Glenâ€"where style, comfort, and location come together beautifully! Average Utilities are \$400/month.