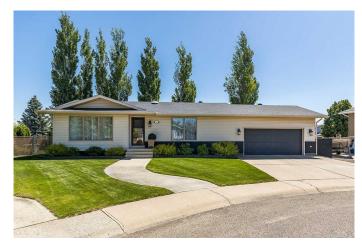

## \$545,000

2 Bedroom, 3.00 Bathroom, 1,192 sqft Residential on 0.13 Acres

Ross Glen, Medicine Hat, Alberta

Gorgeous Ross Glen Bungalow â€" Upgraded Inside & Out with a Stunning Backyard! Discover this beautifully upgraded 1191 sq ft bungalow tucked away in a quiet Ross Glen court, just steps from walking paths and green spaces. From the moment you arrive, you'II fall in love with the charming curb appeal and meticulously maintained mature landscaping. Inside, the main floor greets you with gleaming hardwood floors and an inviting open-concept layout flooded with natural light. Enjoy two spacious living areas perfect for relaxing or entertaining, and a bright, large kitchen featuring cream cabinetry, a center eat-at island, granite countertops and a corner pantry with seamless flow to the dining area. From here, step through patio doors onto the back patio and into your picturesque backyard oasis. The main floor primary suite is a true retreat, boasting a generous walk-in closet and an impressive spa-like ensuite complete with a soaker tub, walk-in shower, and dual sinks. For added convenience, the ensuite connects to a separate 2-piece powder room with access from the hallwayâ€"ideal for guests. Downstairs, the fully developed lower level offers a huge rec room perfect for family movie nights or game time, a cozy office nook, a spacious den, a 2nd bedroom (window does not meet egress), a 4-piece bathroom, and a well-appointed laundry area. Enjoy peace of mind and functionality with an attached double garage, while the stunning large backyard provides the ultimate outdoor living space with

mature trees, beautiful gardens, fountains, and a serene setting for summer gatherings. Don't miss your chance to own this exceptional home in the desirable community of Ross Glenâ€"where style, comfort, and location come together beautifully! Average Utilities are \$400/month.