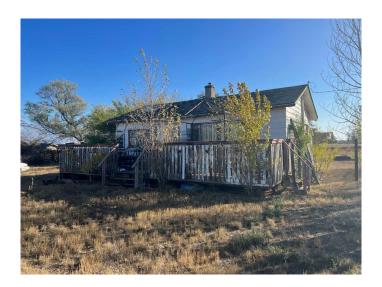

## \$15,000

0 Bedroom, 0.00 Bathroom, Land on 0.22 Acres

NONE, Suffield, Alberta

This property is 3 lots in Suffield being sold as is where is on date of possession. The house on the lot isn't useable and the outbuildings have no value. There is no access to the buildings.