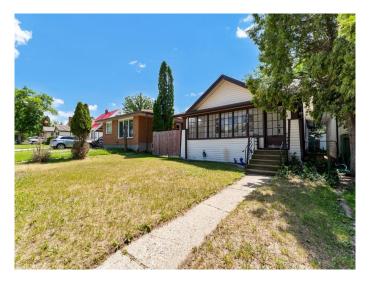

# \$259,000 - 121 7 Street Se, Medicine Hat

MLS® #A2234056

#### \$259,000

2 Bedroom, 2.00 Bathroom, 1,169 sqft Residential on 0.10 Acres

SE Hill, Medicine Hat, Alberta

Great location on the Hill very close to the Safeway. This is a great house if you are looking for revenue or maybe to do some Reno's and live on the desired Hill area. Some great features are newer roof, newer HWT, newer wiring and a large double garage. If you enjoy the SE Hill in a great location, this may be one to look at. Also, if you are looking to fix up a home, we believe this has huge potential!

## **Community Information**

Address 121 7 Street Se

Subdivision SE Hill

City Medicine Hat
County Medicine Hat

Province Alberta
Postal Code T1A 1J4