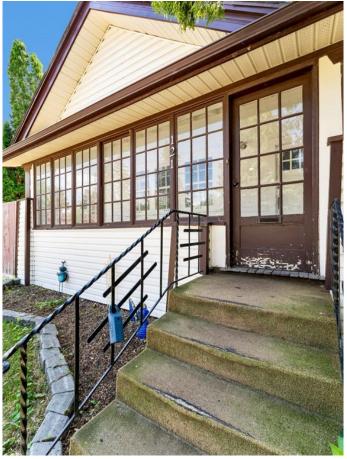

#### \$259,000

2 Bedroom, 2.00 Bathroom, 1,169 sqft Residential on 0.10 Acres

SE Hill, Medicine Hat, Alberta

Great location on the Hill very close to the Safeway. This is a great house if you are looking for revenue or maybe to do some Reno's and live on the desired Hill area. Some great features are newer roof, newer HWT, newer wiring and a large double garage. If you enjoy the SE Hill in a great location, this may be one to look at. Also, if you are looking to fix up a home, we believe this has huge potential!

#### Interior

Interior Features Wood Windows

Appliances Central Air Conditioner, Dishwasher, Garage Control(s), Refrigerator,

Stove(s), Washer/Dryer

Heating Forced Air Cooling Central Air

Has Basement Yes

Basement Partially Finished, Partial

#### **Exterior**

Exterior Features Private Yard

Lot Description Back Lane, Back Yard

Roof Asphalt Shingle

Construction Vinyl Siding

Foundation Poured Concrete