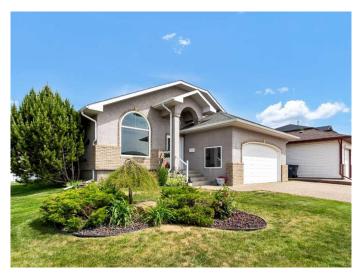

# \$549,900

5 Bedroom, 3.00 Bathroom, 1,418 sqft Residential on 0.18 Acres

SE Southridge, Medicine Hat, Alberta

Beautiful 5-Bedroom Bungalow in a Fantastic Location – Bright, Spacious, and Move-In Ready

Welcome to this beautifully maintained 5-bedroom bungalow, ideally located on a quiet street close to schools, parks, and shopping. This warm and inviting home has been thoughtfully updated and is perfect for families looking for space, comfort, and convenience.

Outside, the covered, maintenance-free deck is perfect for relaxing or hosting summer barbecues. The yard is fully fenced and landscaped with perennials, offering a peaceful and private outdoor space. A large shed provides extra storage, and the heated double garage adds year-round convenience.

Additional updates include newer shingles in 2017. This well-cared-for home truly shines with its blend of functionality, charm, and location. Don't miss your opportunity to view this fantastic propertyâ€"book your showing today!