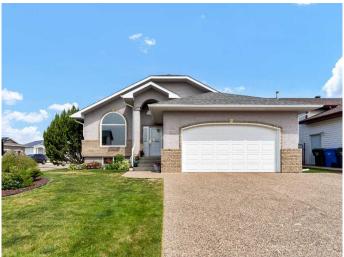

Outside, the covered, maintenance-free deck is perfect for relaxing or hosting summer barbecues. The yard is fully fenced and landscaped with perennials, offering a peaceful and private outdoor space. A large shed provides extra storage, and the heated double garage adds year-round convenience.

#### **Amenities**

Utilities Electricity Available, Natural Gas Available, Garbage Collection

Parking Spaces 4

Parking Double Garage Attached, Driveway