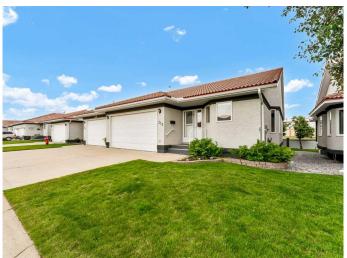

## \$389,900

3 Bedroom, 3.00 Bathroom, 1,313 sqft Residential on 0.09 Acres

Southview-Park Meadows, Medicine Hat, Alberta

Welcome to easy, maintenance-free living in this spacious 1,313 sq. ft. half-duplex bungalow, located in the desirable 55+ community of Park Meadows Estates. Thoughtfully designed for comfort and convenience, this well-maintained home offers the perfect opportunity to downsize without sacrificing space or functionality.

Step into a bright and welcoming entryway with a handy coat closet and direct access to the double attached garageâ€"complete with an accessibility ramp for ease of movement. The open-concept kitchen is flooded with natural light and boasts ample counter space, a full appliance package, and a layout that flows effortlessly into the dining and living areas. A soaring vaulted ceiling enhances the sense of space, while large windows create an airy, inviting ambiance.