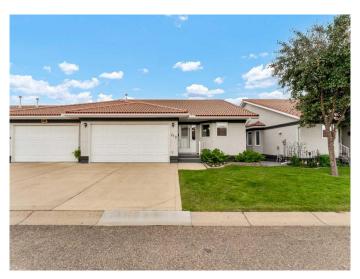

## \$389,900

3 Bedroom, 3.00 Bathroom, 1,313 sqft Residential on 0.09 Acres

Southview-Park Meadows, Medicine Hat, Alberta

Welcome to easy, maintenance-free living in this spacious 1,313 sq. ft. half-duplex bungalow, located in the desirable 55+ community of Park Meadows Estates. Thoughtfully designed for comfort and convenience, this well-maintained home offers the perfect opportunity to downsize without sacrificing space or functionality.

Step into a bright and welcoming entryway with a handy coat closet and direct access to the double attached garageâ€"complete with an accessibility ramp for ease of movement. The open-concept kitchen is flooded with natural light and boasts ample counter space, a full appliance package, and a layout that flows effortlessly into the dining and living areas. A soaring vaulted ceiling enhances the sense of space, while large windows create an airy, inviting ambiance.