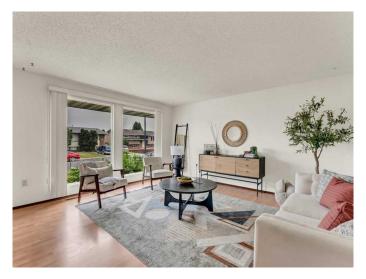

#### \$264,900

3 Bedroom, 2.00 Bathroom, 1,206 sqft Residential on 0.08 Acres

Ross Glen, Medicine Hat, Alberta

Fully developed duplex offering affordable living in the convenient and well-established community of Ross Glen! Upon entering the home you are welcomed by a bright and cozy family room. The remainder of the main level offers a functional kitchen and a 2 piecce bathroom. Off the back of the home there is accessout to your fully fenced yard with two sheds for exterior storage. Upstairs houses 3 comfortable size bedrooms and a full 4-piece bath. The lower level has a large family room, extra storage, and laundry room. TOff the front of the home you have a lengthy front drive offering ample parking. This property makes for a perfect investment for a firt time buyer or as a revenue property. Within walking distance to park, schools and playgrounds, extensive path systems, and loads of south end amenities.