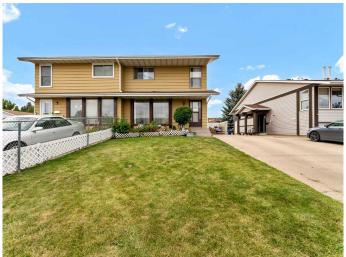

#### \$264,900

3 Bedroom, 2.00 Bathroom, 1,206 sqft Residential on 0.08 Acres

Ross Glen, Medicine Hat, Alberta

Fully developed duplex offering affordable living in the convenient and well-established community of Ross Glen! Upon entering the home you are welcomed by a bright and cozy family room. The remainder of the main level offers a functional kitchen and a 2 piecce bathroom. Off the back of the home there is accessout to your fully fenced yard with two sheds for exterior storage. Upstairs houses 3 comfortable size bedrooms and a full 4-piece bath. The lower level has a large family room, extra storage, and laundry room. TOff the front of the home you have a lengthy front drive offering ample parking. This property makes for a perfect investment for a firt time buyer or as a revenue property. Within walking distance to park, schools and playgrounds, extensive path systems, and loads of south end amenities.

Type Residential

Sub-Type Semi Detached

Style 2 Storey, Side by Side

Status Active