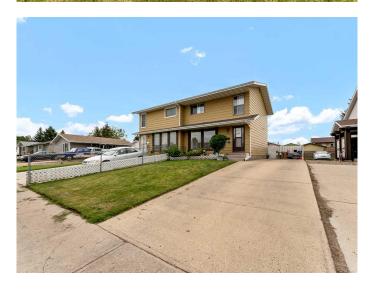

#### \$264,900

3 Bedroom, 2.00 Bathroom, 1,206 sqft Residential on 0.08 Acres

Ross Glen, Medicine Hat, Alberta

Fully developed duplex offering affordable living in the convenient and well-established community of Ross Glen! Upon entering the home you are welcomed by a bright and cozy family room. The remainder of the main level offers a functional kitchen and a 2 piecce bathroom. Off the back of the home there is accessout to your fully fenced yard with two sheds for exterior storage. Upstairs houses 3 comfortable size bedrooms and a full 4-piece bath. The lower level has a large family room, extra storage, and laundry room. TOff the front of the home you have a lengthy front drive offering ample parking. This property makes for a perfect investment for a firt time buyer or as a revenue property. Within walking distance to park, schools and playgrounds, extensive path systems, and loads of south end amenities.

Type Residential

Sub-Type Semi Detached

Style 2 Storey, Side by Side

Status Active