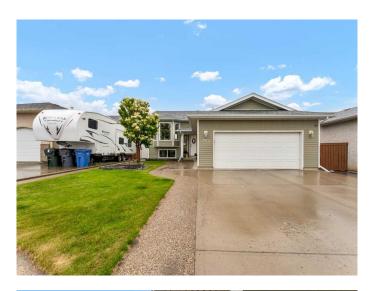

# \$419,900 - 168 Hunt Crescent Ne, Medicine Hat

MLS® #A2230974

### \$419,900

3 Bedroom, 2.00 Bathroom, 1,041 sqft Residential on 0.15 Acres

Northeast Crescent Heights, Medicine Hat, Alberta

Welcome to this beautifully maintained bi-level gem built by Amron Homes â€" the perfect blend of style, space, and comfort! Nestled on a quiet, family-friendly street and backing onto a vast open field, this home offers the peace and privacy of no rear neighbors, while being just a short walk from the highly desirable Dr. Ken Sauer School. Step inside to a spacious and bright foyer with convenient access to the fully finished, double-attached garage. As you move into the heart of the home, you'll be wowed by the open-concept living space, complete with vaulted ceilings, large windows, and beautiful trending flooring that enhances the airy, welcoming atmosphere. The light paint palette adds a modern, fresh touch that instantly makes you feel at home. The generous living room flows seamlessly into the expansive dining area â€" perfect for hosting family dinners or entertaining friends. Step right out onto the walk-out deck from the kitchen and dining area to enjoy your morning coffee or summer BBQs in the good-sized, fully fenced backyard. The yard is simple yet charming, with a touch of mature landscaping and plenty of room for kids or pets to play. The kitchen is a standout with its modern-toned cabinetry, center island, and spacious pantry. On the main level, you'll find two comfortable bedrooms and a bright, stylish 4-piece bathroom. Downstairs offers even more living space with a large, versatile family room that can be used as a games area,