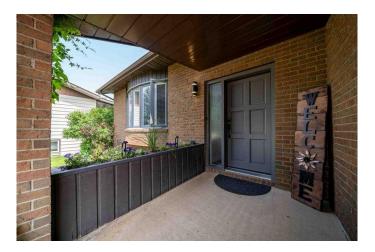

## \$695,000

5 Bedroom, 3.00 Bathroom, 2,127 sqft Residential on 0.22 Acres

Ross Glen, Medicine Hat, Alberta

Beautifully Updated 5-Bedroom Home Backing the Coulee – Move-In Ready with Stunning Views

Welcome to this meticulously updated 5-bedroom, 3-bathroom home, ideally situated along the coulee with breathtaking views from every level. Combining comfort, style, and location, this property is truly a rare findâ€"with extensive upgrades throughout, there's nothing left to do but move in and enjoy. Thoughtful improvements include triple-pane windows, quartz countertops with stylish cabinetry, updated flooring, modern light fixtures, two furnaces, new a/c unit and three spacious decks (all permitted). Additional updates feature new interior doors, trim, and baseboards, offering a fresh and modern feel throughout. The main floor offers a bright and airy living room, a functional kitchen and dining area, and a cozy family room with a wood-burning fireplace. A 3-piece bathroom and a well-placed laundry room add convenience. Both the kitchen and family room provide access to a tiered backyard deckâ€"perfect for entertaining or unwinding with uninterrupted coulee views. Upstairs, the private primary suite includes a walk-in closet, a 3-piece ensuite, and patio doors leading to a generous second-story deck with panoramic sceneryâ€"your personal retreat at home. The lower level features a large family room, two additional bedrooms, a spacious storage area, and a cold roomâ€"ideal for organization and seasonal storage.

#### **Exterior**

Exterior Features BBQ gas line, Private Yard

Lot Description Back Yard, Landscaped, No Neighbours Behind, Private, Underground

Sprinklers, Views

Roof Clay Tile

Construction Brick, Stucco, Wood Frame