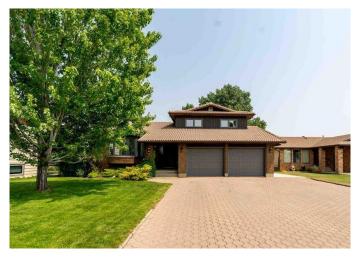

# \$695,000 - 72 East Glen Place Se, Medicine Hat

MLS® #A2229761

## \$695,000

5 Bedroom, 3.00 Bathroom, 2,127 sqft Residential on 0.22 Acres

Ross Glen, Medicine Hat, Alberta

Beautifully Updated 5-Bedroom Home Backing the Coulee – Move-In Ready with Stunning Views

Welcome to this meticulously updated 5-bedroom, 3-bathroom home, ideally situated along the coulee with breathtaking views from every level. Combining comfort, style, and location, this property is truly a rare findâ€"with extensive upgrades throughout, there's nothing left to do but move in and enjoy. Thoughtful improvements include triple-pane windows, quartz countertops with stylish cabinetry, updated flooring, modern light fixtures, two furnaces, new a/c unit and three spacious decks (all permitted). Additional updates feature new interior doors, trim, and baseboards, offering a fresh and modern feel throughout. The main floor offers a bright and airy living room, a functional kitchen and dining area, and a cozy family room with a wood-burning fireplace. A 3-piece bathroom and a well-placed laundry room add convenience. Both the kitchen and family room provide access to a tiered backyard deckâ€"perfect for entertaining or unwinding with uninterrupted coulee views. Upstairs, the private primary suite includes a walk-in closet, a 3-piece ensuite, and patio doors leading to a generous second-story deck with panoramic sceneryâ€"your personal retreat at home. The lower level features a large family room, two additional bedrooms, a spacious storage area, and a cold roomâ€"ideal for organization and seasonal storage.

#### **Amenities**

Parking Spaces 4

Parking Double Garage Attached, Garage Door Opener, Heated Garage,

Insulated, Parking Pad, Interlocking Driveway