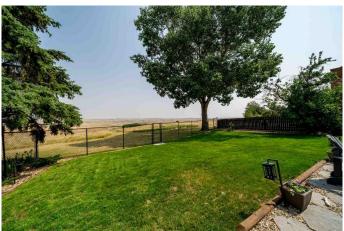

## \$695,000

5 Bedroom, 3.00 Bathroom, 2,127 sqft Residential on 0.22 Acres

Ross Glen, Medicine Hat, Alberta

Beautifully Updated 5-Bedroom Home Backing the Coulee – Move-In Ready with Stunning Views

Welcome to this meticulously updated 5-bedroom, 3-bathroom home, ideally situated along the coulee with breathtaking views from every level. Combining comfort, style, and location, this property is truly a rare findâ€"with extensive upgrades throughout, there's nothing left to do but move in and enjoy. Thoughtful improvements include triple-pane windows, quartz countertops with stylish cabinetry, updated flooring, modern light fixtures, two furnaces, new a/c unit and three spacious decks (all permitted). Additional updates feature new interior doors, trim, and baseboards, offering a fresh and modern feel throughout. The main floor offers a bright and airy living room, a functional kitchen and dining area, and a cozy family room with a wood-burning fireplace. A 3-piece bathroom and a well-placed laundry room add convenience. Both the kitchen and family room provide access to a tiered backyard deckâ€"perfect for entertaining or unwinding with uninterrupted coulee views. Upstairs, the private primary suite includes a walk-in closet, a 3-piece ensuite, and patio doors leading to a generous second-story deck with panoramic sceneryâ€"your personal retreat at home. The lower level features a large family room, two additional bedrooms, a spacious storage area, and a cold roomâ€"ideal for organization and seasonal storage.

Additional highlights include:

• Insulated, finished, and heated garage with utility sink, built-in shelving, and workbenches

• Underground sprinklers, garden shed, and dry storage beneath the deck for added functionality

• Private fire pit area - perfect for those cool evenings.

This home truly has it allâ€"modern upgrades, exceptional care, and an unbeatable location with spectacular coulee views. Don't miss the chance to make this move-in ready gem your own.

#### **Exterior**

Exterior Features BBQ gas line, Private Yard

Lot Description Back Yard, Landscaped, No Neighbours Behind, Private, Underground

Sprinklers, Views

Roof Clay Tile

Construction Brick, Stucco, Wood Frame