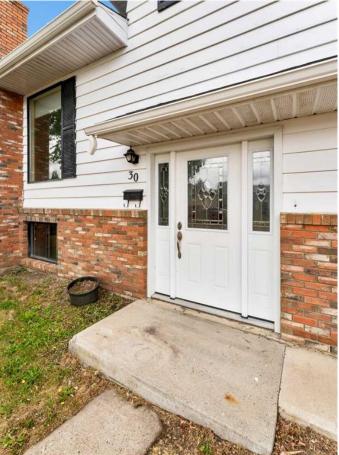

# \$394,500 - 30 Rossland Crescent Se, Medicine Hat

MLS® #A2226666

#### \$394,500

3 Bedroom, 2.00 Bathroom, 1,462 sqft Residential on 0.14 Acres

Ross Glen, Medicine Hat, Alberta

Here is a unique 4 level split home situated in a quiet crescent in ross glen backing onto a greenbelt and walking trails.. This home has 3 bedrooms plus a den which could be used for a 4th bedroom! There are 2 full 4 pc bathrooms a large family room downstairs with a bulit in bar.. Up the curved staircase to lovely hardwood floors, a good sized living room with large windows and a wood burning fireplace. The living room is open to the dining area which has large patio doors to a huge new deck for you to BBQ and enjoy the great out doors.. The kitchen is a semi open concept with a two way access, you also have main floor laundry off the kitchen.. Upstairs you have two more good sized bedrooms with a 4pc bathroom. You have a large detached double garage with a long cement driveway. This home is ready for its new owner, call your favorite REALTOR® today!!