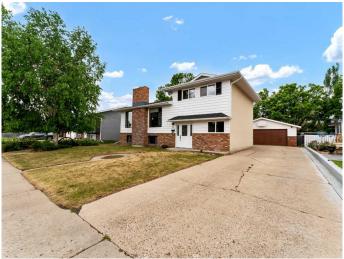

# \$394,500 - 30 Rossland Crescent Se, Medicine Hat

MLS® #A2226666

#### \$394,500

3 Bedroom, 2.00 Bathroom, 1,462 sqft Residential on 0.14 Acres

Ross Glen, Medicine Hat, Alberta

Here is a unique 4 level split home situated in a quiet crescent in ross glen backing onto a greenbelt and walking trails.. This home has 3 bedrooms plus a den which could be used for a 4th bedroom! There are 2 full 4 pc bathrooms a large family room downstairs with a bulit in bar.. Up the curved staircase to lovely hardwood floors, a good sized living room with large windows and a wood burning fireplace. The living room is open to the dining area which has large patio doors to a huge new deck for you to BBQ and enjoy the great out doors.. The kitchen is a semi open concept with a two way access, you also have main floor laundry off the kitchen.. Upstairs you have two more good sized bedrooms with a 4pc bathroom. You have a large detached double garage with a long cement driveway. This home is ready for its new owner, call your favorite REALTOR® today!!

### Amenities

| Parking Spaces | 2                      |
|----------------|------------------------|
| Parking        | Double Garage Detached |
| # of Garages   | 2                      |