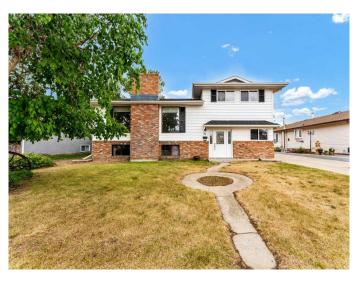

# \$394,500 - 30 Rossland Crescent Se, Medicine Hat

MLS® #A2226666

#### \$394,500

3 Bedroom, 2.00 Bathroom, 1,462 sqft Residential on 0.14 Acres

Ross Glen, Medicine Hat, Alberta

Here is a unique 4 level split home situated in a quiet crescent in ross glen backing onto a greenbelt and walking trails.. This home has 3 bedrooms plus a den which could be used for a 4th bedroom! There are 2 full 4 pc bathrooms a large family room downstairs with a bulit in bar.. Up the curved staircase to lovely hardwood floors, a good sized living room with large windows and a wood burning fireplace. The living room is open to the dining area which has large patio doors to a huge new deck for you to BBQ and enjoy the great out doors.. The kitchen is a semi open concept with a two way access, you also have main floor laundry off the kitchen.. Upstairs you have two more good sized bedrooms with a 4pc bathroom. You have a large detached double garage with a long cement driveway. This home is ready for its new owner, call your favorite REALTOR® today!!

#### **Essential Information**

| MLS® #         | A2226666  |
|----------------|-----------|
| Price          | \$394,500 |
| Bedrooms       | 3         |
| Bathrooms      | 2.00      |
| Full Baths     | 2         |
| Square Footage | 1,462     |
| Acres          | 0.14      |
| Year Built     | 1978      |