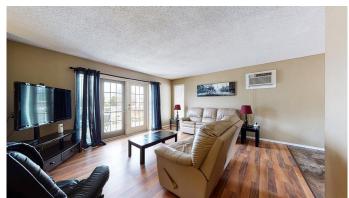

## Interior

Interior Features Ceiling Fan(s), Laminate Counters, See Remarks

Appliances Dishwasher, Electric Stove, Refrigerator, Wall/Window Air Conditioner

Heating High Efficiency, Floor Furnace, Forced Air, Natural Gas