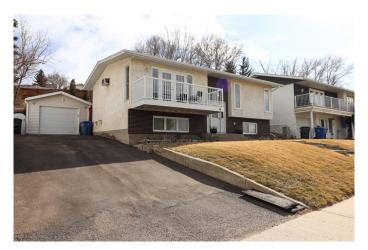

## \$364,500

4 Bedroom, 2.00 Bathroom, 994 sqft Residential on 0.19 Acres

SW Hill, Medicine Hat, Alberta

Beautiful home with an amazing back yard and deck. Spectacular view of the river valley. Total of 4 bedrooms with many upgrades throughout this fine home, including a new high efficient furnace, flooring and paint. Good sized single car garage and off street parking. You better take a look today.

#### **Exterior**

Exterior Features Private Yard

Lot Description Back Yard, Few Trees, Front Yard, Garden, Interior Lot, Landscaped,

Lawn, Private, Rectangular Lot, Sloped Up, Street Lighting

Roof Asphalt Shingle