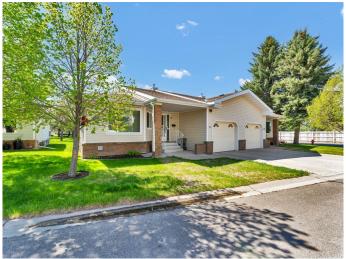

# \$339,900 - 31, 459 Carry Drive Se, Medicine Hat

MLS® #A2220638

## \$339,900

3 Bedroom, 2.00 Bathroom, 1,131 sqft Residential on 0.00 Acres

Ross Glen, Medicine Hat, Alberta

Beautiful 3 bedroom, 2 bath condo situated in the sought after Horizon Village. With a fantastic location, this Village is minutes from shopping, restaurants medical and all immenities. Main floor consists 2 bedrooms, bathroom with jack and jill door off primary bedroom, living room and kitchen/eating area with newer appliances. To add to the tastefulness, there are beautiful maple hardwood floors on the main level which oozes elegance in this fantastic home. Enjoy sitting on the newer deck sipping on your morning coffee on beautiful Medicine Hat summer mornings. Lower level has a family room, 1 bedroom, storage and a 3 pce bath. Come and see this well looked after condo in a fantastic condo village. This may be exactly what you are looking for. AGE RESTRICTIONS IS 50 YEARS OLD