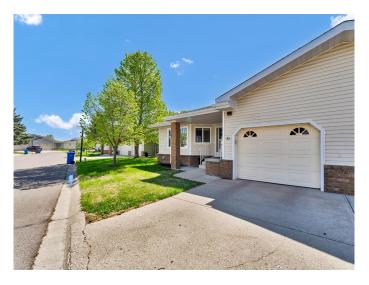

# \$339,900 - 31, 459 Carry Drive Se, Medicine Hat

MLS® #A2220638

## \$339,900

3 Bedroom, 2.00 Bathroom, 1,131 sqft Residential on 0.00 Acres

Ross Glen, Medicine Hat, Alberta

Beautiful 3 bedroom, 2 bath condo situated in the sought after Horizon Village. With a fantastic location, this Village is minutes from shopping, restaurants medical and all immenities. Main floor consists 2 bedrooms, bathroom with jack and jill door off primary bedroom, living room and kitchen/eating area with newer appliances. To add to the tastefulness, there are beautiful maple hardwood floors on the main level which oozes elegance in this fantastic home. Enjoy sitting on the newer deck sipping on your morning coffee on beautiful Medicine Hat summer mornings. Lower level has a family room, 1 bedroom, storage and a 3 pce bath. Come and see this well looked after condo in a fantastic condo village. This may be exactly what you are looking for. AGE RESTRICTIONS IS 50 YEARS OLD