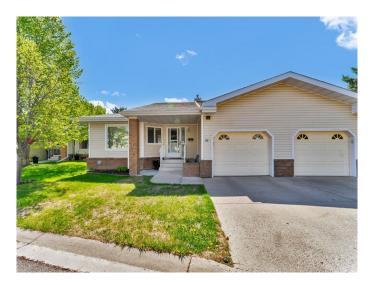

# \$339,900 - 31, 459 Carry Drive Se, Medicine Hat

MLS® #A2220638

## \$339,900

3 Bedroom, 2.00 Bathroom, 1,131 sqft Residential on 0.00 Acres

Ross Glen, Medicine Hat, Alberta

Beautiful 3 bedroom, 2 bath condo situated in the sought after Horizon Village. With a fantastic location, this Village is minutes from shopping, restaurants medical and all immenities. Main floor consists 2 bedrooms, bathroom with jack and jill door off primary bedroom, living room and kitchen/eating area with newer appliances. To add to the tastefulness, there are beautiful maple hardwood floors on the main level which oozes elegance in this fantastic home. Enjoy sitting on the newer deck sipping on your morning coffee on beautiful Medicine Hat summer mornings. Lower level has a family room, 1 bedroom, storage and a 3 pce bath. Come and see this well looked after condo in a fantastic condo village. This may be exactly what you are looking for. AGE RESTRICTIONS IS 50 YEARS OLD