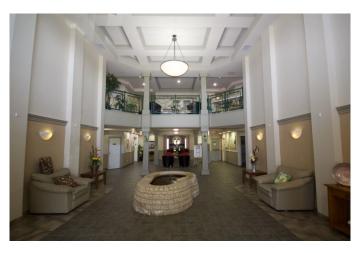

## \$245,000

2 Bedroom, 2.00 Bathroom, 1,047 sqft Residential on 0.00 Acres

Southview-Park Meadows, Medicine Hat, Alberta

Newly renovated condo located in the courtyard b complex. Possibly with the best amenities in Medicine Hat. Lots of activities available and new friends to visit with. This unit has recently been renovated with new lighting, flooring, paint and a walk in tub. High end appliances are included, as well. Check out the pictures. I think you will appreciate the new look.

#### **Amenities**

Amenities Bicycle Storage, Elevator(s), Fitness Center, Guest Suite, Park, Secured

Parking, Snow Removal, Storage, Visitor Parking, Garbage Chute, Indoor Pool, Picnic Area, Recreation Facilities, Recreation Room,