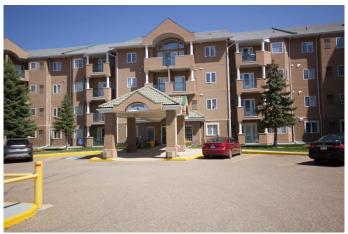

## \$245,000

2 Bedroom, 2.00 Bathroom, 1,047 sqft Residential on 0.00 Acres

Southview-Park Meadows, Medicine Hat, Alberta

Newly renovated condo located in the courtyard b complex. Possibly with the best amenities in Medicine Hat. Lots of activities available and new friends to visit with. This unit has recently been renovated with new lighting, flooring, paint and a walk in tub. High end appliances are included, as well. Check out the pictures. I think you will appreciate the new look.

#### **Amenities**

Amenities Bicycle Storage, Elevator(s), Fitness Center, Guest Suite, Park, Secured

Parking, Snow Removal, Storage, Visitor Parking, Garbage Chute, Indoor Pool, Picnic Area, Recreation Facilities, Recreation Room,