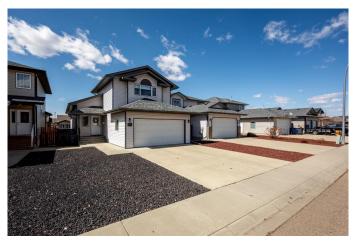

# \$450,000

3 Bedroom, 2.00 Bathroom, 1,218 sqft Residential on 0.10 Acres

SW Southridge, Medicine Hat, Alberta

This lovely modified walkout bi-level offers a unique and functional floor plan in an unbeatable locationâ€"just steps from parks, walking paths, and schools. Nestled on a quiet street and backing onto a peaceful green space, this inviting home offers comfort, privacy, and a connection to natureâ€"perfect for any season of life. Inside, you'II be welcomed by a spacious front entryway that sets the tone for the thoughtfully designed interior. The bright and open kitchen features a central island and direct access to the upper deckâ€"a perfect spot to enjoy your morning coffee or wind down in the evening. The main level also includes a 4 pc bathroom and 2 comfortable bedrooms, including the primary suite with double closets. Upstairs, the large vaulted family room above the garage adds even more living space. Up a few steps there is also a bonus space, offering a flexible area that could easily serve as a home office, gym, or playroomâ€"whatever suits your lifestyle. Downstairs, the fully developed walkout basement includes a third bedroom, a cozy family room, a second full bathroom, laundry, and generous storage. The walkout patio is a peaceful place to entertain or simply watch the kids play in the backyard. The home also includes an insulated and drywalled double attached garage. Low-maintenance landscaping enhances both the front and back yards, with rock detailing in the front and a handy storage shed in the back. Various recent updates add a fresh touch while