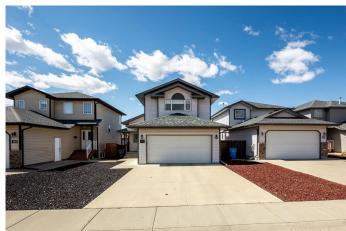

# \$450,000

3 Bedroom, 2.00 Bathroom, 1,218 sqft Residential on 0.10 Acres

SW Southridge, Medicine Hat, Alberta

This lovely modified walkout bi-level offers a unique and functional floor plan in an unbeatable locationâ€"just steps from parks, walking paths, and schools. Nestled on a quiet street and backing onto a peaceful green space, this inviting home offers comfort, privacy, and a connection to natureâ€"perfect for any season of life. Inside, you'II be welcomed by a spacious front entryway that sets the tone for the thoughtfully designed interior. The bright and open kitchen features a central island and direct access to the upper deckâ€"a perfect spot to enjoy your morning coffee or wind down in the evening. The main level also includes a 4 pc bathroom and 2 comfortable bedrooms, including the primary suite with double closets. Upstairs, the large vaulted family room above the garage adds even more living space. Up a few steps there is also a bonus space, offering a flexible area that could easily serve as a home office, gym, or playroomâ€"whatever suits your lifestyle. Downstairs, the fully developed walkout basement includes a third bedroom, a cozy family room, a second full bathroom, laundry, and generous storage. The walkout patio is a peaceful place to entertain or simply watch the kids play in the backyard. The home also includes an insulated and drywalled double attached garage. Low-maintenance landscaping enhances both the front and back yards, with rock detailing in the front and a handy storage shed in the back. Various recent updates add a fresh touch while