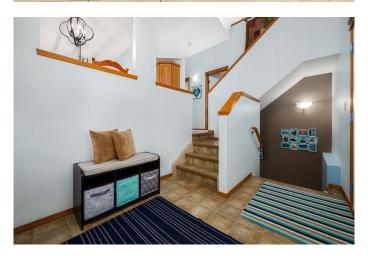

# \$450,000

3 Bedroom, 2.00 Bathroom, 1,218 sqft Residential on 0.10 Acres

SW Southridge, Medicine Hat, Alberta

This lovely modified walkout bi-level offers a unique and functional floor plan in an unbeatable locationâ€"just steps from parks, walking paths, and schools. Nestled on a quiet street and backing onto a peaceful green space, this inviting home offers comfort, privacy, and a connection to natureâ€"perfect for any season of life. Inside, you'II be welcomed by a spacious front entryway that sets the tone for the thoughtfully designed interior. The bright and open kitchen features a central island and direct access to the upper deckâ€"a perfect spot to enjoy your morning coffee or wind down in the evening. The main level also includes a 4 pc bathroom and 2 comfortable bedrooms, including the primary suite with double closets. Upstairs, the large vaulted family room above the garage adds even more living space. Up a few steps there is also a bonus space, offering a flexible area that could easily serve as a home office, gym, or playroomâ€"whatever suits your lifestyle. Downstairs, the fully developed walkout basement includes a third bedroom, a cozy family room, a second full bathroom, laundry, and generous storage. The walkout patio is a peaceful place to entertain or simply watch the kids play in the backyard. The home also includes an insulated and drywalled double attached garage. Low-maintenance landscaping enhances both the front and back yards, with rock detailing in the front and a handy storage shed in the back. Various recent updates add a fresh touch while