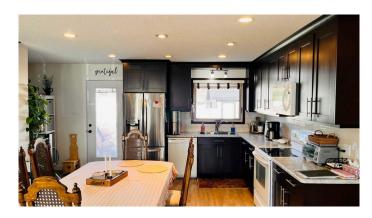

# \$320,000

3 Bedroom, 2.00 Bathroom, 840 sqft Residential on 0.14 Acres

NONE, Bow Island, Alberta

Here's a little gem tucked away in Bow Island that buyer's are looking for! Fully renovated upstairs and down with double detached garage and well manicured yard just waiting for that new owner to enjoy! Not a thing to do with this property buyer's but move in! This quaint little home renovations include a newer kitchen, bathrooms, windows, hardy board siding, roof. The yard has 2 raised gardens and a beautiful flower bed to enjoy on those lovely summer days. Too much to mention here so call your REALTOR® today and book your very own private viewing.

### Interior

Interior Features Ceiling Fan(s), Laminate Counters, No Animal Home, No Smoking

Home, Open Floorplan, Recessed Lighting, Vinyl Windows, Sump

Pump(s)

Appliances Central Air Conditioner, Dishwasher, Electric Stove, Humidifier,