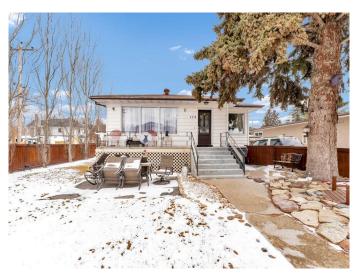

## \$319,900

3 Bedroom, 2.00 Bathroom, 981 sqft Residential on 0.12 Acres

Riverside, Medicine Hat, Alberta

Welcome to this charming Bungalow on 124 Altawana Avenue NE - close to the river and trails!. Easy access to main roads, restaurants, downtown, YMCA, and so much more! Large lot that has back alley access, separate entrance to basement, landscaped, fenced, and has a single detached garage. The main level has two bedrooms, 4 piece bathroom, living room, kitchen and dining room have lots of natural light. The lower level has a summer kitchen, living room, bedroom, 4 piece bathroom, and utility/laundry room with sink. If you are looking for your first home, a revenue property or looking to down size, you don't want to miss this well maintained bungalow. Call today to schedule your private viewing!

#### **Exterior**

Exterior Features None

Lot Description Back Lane, Back Yard, Landscaped

Roof Asphalt Shingle
Construction Wood Frame

Construction wood maine

Foundation Poured Concrete