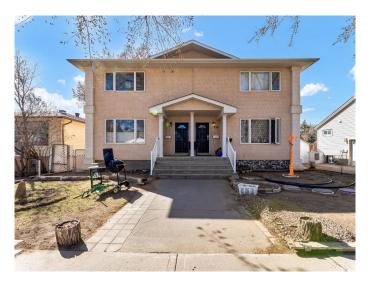

# \$575,000 - 327/329 3 Street Nw, Medicine Hat

MLS® #A2203392

### \$575,000

3 Bedroom, 3.00 Bathroom, 2,839 sqft Residential on 0.14 Acres

Riverside, Medicine Hat, Alberta

Fantastic full duplex on SEPARATE titles. With 3 bedrooms and 3 bathrooms, this makes an ideal revenue property.( Primary bedroom has an ensuite and a walk in closet). Great location in quiet Riverside making it ideal for finding tenants. With a shortage of rentals in this city, this will make a good investment for the revenue seeker.

Sub-Type Duplex

Style Side by Side, 2 Storey

Status Active

#### **Exterior**

Exterior Features Balcony
Lot Description Back Yard

Roof Asphalt Shingle

Construction Stucco, Wood Frame, Concrete

Foundation Poured Concrete