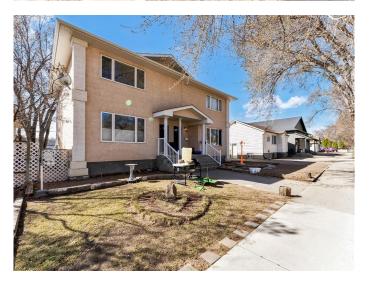

# \$575,000 - 327/329 3 Street Nw, Medicine Hat

MLS® #A2203392

### \$575,000

3 Bedroom, 3.00 Bathroom, 2,839 sqft Residential on 0.14 Acres

Riverside, Medicine Hat, Alberta

Fantastic full duplex on SEPARATE titles. With 3 bedrooms and 3 bathrooms, this makes an ideal revenue property.( Primary bedroom has an ensuite and a walk in closet). Great location in quiet Riverside making it ideal for finding tenants. With a shortage of rentals in this city, this will make a good investment for the revenue seeker.

Sub-Type Duplex

Style Side by Side, 2 Storey

Status Active

#### **Exterior**

Exterior Features Balcony
Lot Description Back Yard

Roof Asphalt Shingle

Construction Stucco, Wood Frame, Concrete

Foundation Poured Concrete