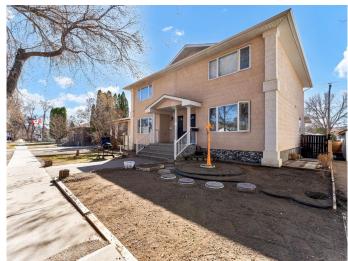

# \$575,000 - 327/329 3 Street Nw, Medicine Hat

MLS® #A2203392

### \$575,000

3 Bedroom, 3.00 Bathroom, 2,839 sqft Residential on 0.14 Acres

Riverside, Medicine Hat, Alberta

Fantastic full duplex on SEPARATE titles. With 3 bedrooms and 3 bathrooms, this makes an ideal revenue property.( Primary bedroom has an ensuite and a walk in closet). Great location in quiet Riverside making it ideal for finding tenants. With a shortage of rentals in this city, this will make a good investment for the revenue seeker.

Sub-Type Duplex

Style Side by Side, 2 Storey

Status Active

#### **Exterior**

Exterior Features Balcony
Lot Description Back Yard

Roof Asphalt Shingle

Construction Stucco, Wood Frame, Concrete

Foundation Poured Concrete