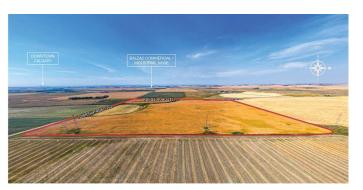

#### \$4,900,000

0 Bedroom, 0.00 Bathroom, Land on 139.50 Acres

NONE, Rural Rocky View County, Alberta

The subject site is located east of Balzac, Rocky View County, AB, in an area that has seen significant growth and development in recent years. About a 20 minute drive from Airdrie, AB and 18 minutes from Calgary, AB. Close proximity to some major commercial developments, including CrossIron Mills shopping centre, various industrial and logistics parks and retail developments, offering future potential for various types of developments if the parcel is rezoned. Quick and easy access to Crossiron Drive, Dwight McClellan/Metis Trail, Stoney Trail (Calgary ring road) and QE 2, as well as the Calgary International Airport.

# **Community Information**

Address Township Road 262 Range Road 283

Subdivision NONE

City Rural Rocky View County

County Rocky View County

Province Alberta

Postal Code T0M 0T0