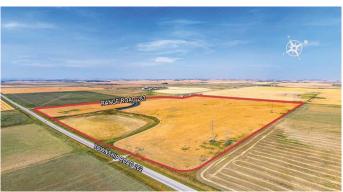

#### \$4,900,000

0 Bedroom, 0.00 Bathroom, Land on 139.50 Acres

NONE, Rural Rocky View County, Alberta

The subject site is located east of Balzac, Rocky View County, AB, in an area that has seen significant growth and development in recent years. About a 20 minute drive from Airdrie, AB and 18 minutes from Calgary, AB. Close proximity to some major commercial developments, including CrossIron Mills shopping centre, various industrial and logistics parks and retail developments, offering future potential for various types of developments if the parcel is rezoned. Quick and easy access to Crossiron Drive, Dwight McClellan/Metis Trail, Stoney Trail (Calgary ring road) and QE 2, as well as the Calgary International Airport.

# **Community Information**

Address Township Road 262 Range Road 283

Subdivision NONE

City Rural Rocky View County

County Rocky View County

Province Alberta

Postal Code T0M 0T0