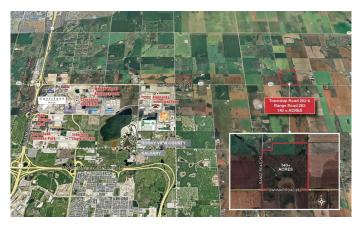

#### \$4,900,000

0 Bedroom, 0.00 Bathroom, Land on 139.50 Acres

NONE, Rural Rocky View County, Alberta

The subject site is located east of Balzac, Rocky View County, AB, in an area that has seen significant growth and development in recent years. About a 20 minute drive from Airdrie, AB and 18 minutes from Calgary, AB. Close proximity to some major commercial developments, including CrossIron Mills shopping centre, various industrial and logistics parks and retail developments, offering future potential for various types of developments if the parcel is rezoned. Quick and easy access to Crossiron Drive, Dwight McClellan/Metis Trail, Stoney Trail (Calgary ring road) and QE 2, as well as the Calgary International Airport.

# **Community Information**

Address Township Road 262 Range Road 283

Subdivision NONE

City Rural Rocky View County

County Rocky View County

Province Alberta

Postal Code T0M 0T0